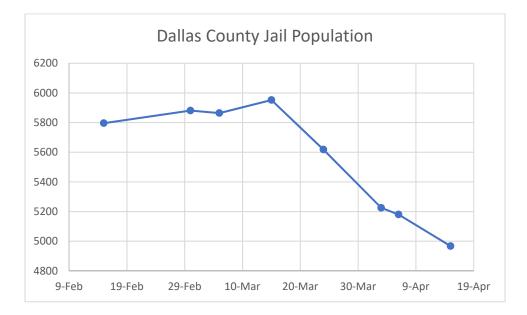

Finally, available state law remedies have been anything but futile or slow in the last month. Plaintiffs rely on the Dallas County Jail's daily population report data for April 6, 2020. ECF No. 1 at 30 ¶ 71. A cursory review the daily population reports demonstrates that Texas courts are moving more quickly to safely release defendants during the COVID-19 situation.

The Supreme Court of Texas and the Texas Court of Criminal Appeals jointly issued their first order regarding court operations during COVID-19 on March 13, 2020. Misc. Order No. 20-9042 (Tex. Mar. 13, 2020); Misc. Order No. 20-007 (Tex. Crim. App. Mar. 13, 2020).<sup>2</sup> The daily population report to which Plaintiffs refer shows a steep decline in Dallas County Jail population since March 13, 2020. On March 15, 2020, the total Jail population was 5,952. The