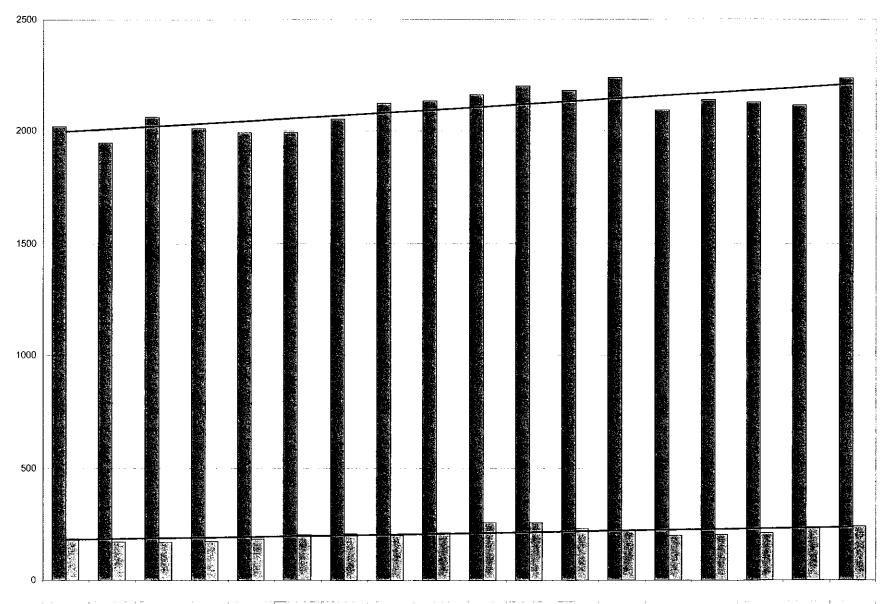

#### **AVERAGE DAILY POPULATION**

|              | Nov-03 | Dec-03 | Jan-04 | Feb-04 | Mar-04 | Арг-04 | May-04 | Jun-04 | : Jul-04 | Aug-04 | Sep-04 | Oct-04 | Nov-04 | Dec-04 | Jan-05 |      | Mar-05 | Apr-05 | İ |
|--------------|--------|--------|--------|--------|--------|--------|--------|--------|----------|--------|--------|--------|--------|--------|--------|------|--------|--------|---|
| ■ 201 Poplar | 2020   | 1947   | 2065   | 2014   | 1993   | 1994   | 2054   | 2126   | 2137     | 2165   | 2201   | 2183   | 2242   | 2093   | 2142   | 2128 | 2117   | 2237   | İ |
| □ Jail East  | 187    | 171    | 170    | 173    | 185    | 204    | 207    | 200    | 212      | 260    | 260    | 233    | 226    | 199    | 203    | 213  | 235    | 245    |   |