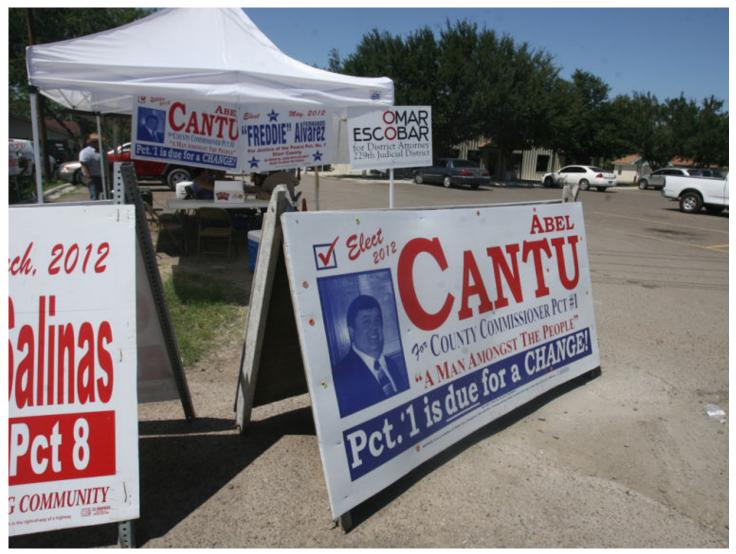

that "the public should know that parking areas and parking zones are specifically limited to parking vehicles for members of the public who have business in government buildings" and that "electioneering is prohibited in those areas." District Attorney Escobar said nothing in his post about non-parking areas beyond the 100-foot marker that are covered under the County's electioneering ban.

- 21. At about 11 a.m. on February 20, 2018, the first day of early voting in the primary election, I arrived at the Starr County Courthouse parking lot intending to electioneer. Almost immediately after my arrival, I saw my former high school classmate, who works at the Courthouse, walking quickly in the parking lot toward her car. Although my friend parked her car beyond the 100-foot zone, she told me that Starr County Election Director John Lee Rodriguez had directed her either to move her car or cover up the bumper sticker on the rear window of her car. The bumper sticker advocated for her brother who is a candidate for Starr County Treasurer.
- 22. After my friend and I finished speaking, a Justice of the Peace, who also works at the Courthouse, approached me and asked if I would help him cover up the re-election campaign displays on the two back side windows of his truck, which also was parked beyond the 100-foot marker. The Justice of the Peace told me that Starr County Election Director John Lee Rodriguez had directed him to cover up the campaign displays on the car. We used white legal paper to cover the campaign wording on the signs so that he would not have to move his truck out of the parking lot. While I was helping him, a voter walked by so I handed the voter the electioneering materials I had with me, including sample Democratic ballots.