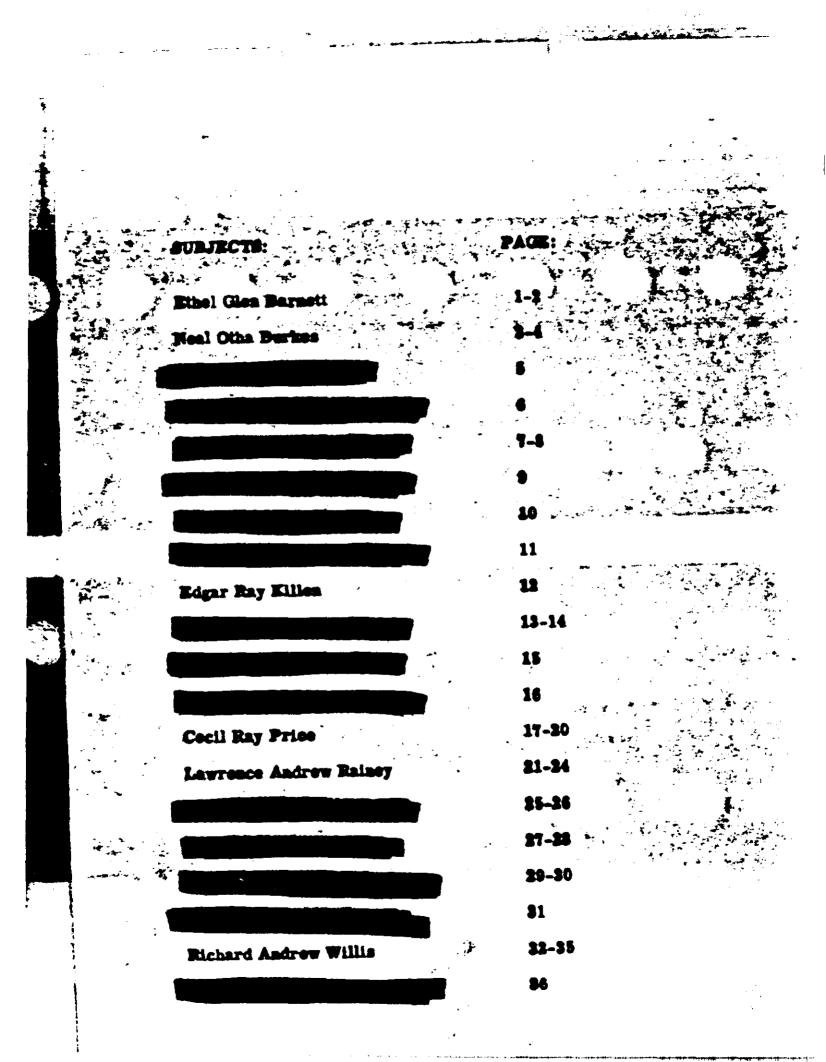

\*, , . .

1 \*

-

POTENTIAL SUBJECTS

Enclosure - 1222

pgs .1-36

#### STHAL GLEN BARNETT

#### NEAL OTHA BURKES

.

.1

Burkes has been in law enforcement in the Philadelphia, Mississippi area for approximately 25 years. He is currently a patrolman on the Philadelphia, Mississippi Police Department but has formerly served as a Deputy Sheriff with the Neshoba County Sheriff's Office.

#### EDGAR RAY KILLEN

2.1

-

-

Killen is an ordained Baptist minister serving as pastor of the Salem Baptist Church in Neshoba County and the Zion Baptist Church in Kemper County. In addition, he operates a saw mill in rural Neshoba County. He has been active in state and county politics in recent years, having made an unsuccessful bid for Sheriff of Neshoba County in 1963.

#### CECIL RAY PRICE

PRICE is a Deputy Sheriff currently employed by Sheriff LAWRENCE RAINEY, Neshoba County, Mississippi. He has served as a Deputy Sheriff since January of 1964. For approximately two years prior to this he was employed by the Philadelphia, Mississippi, Fire Department.

#### LAWRENCE ANDREW BAINEY

RAINEY began serving a four-year term as Sheriff of Neshoba County, Mississippi, on January 6, 1964. He has had prior law enforcement experience, serving as Deputy Sheriff from October of 1960 until March of 1963 under the former Neshoba County Sheriff ETHEL GLEN "HOP" BARNETT. In addition to this, RAINEY formerly served as a police officer on the Philadelphia, Mississippi, Police Department.