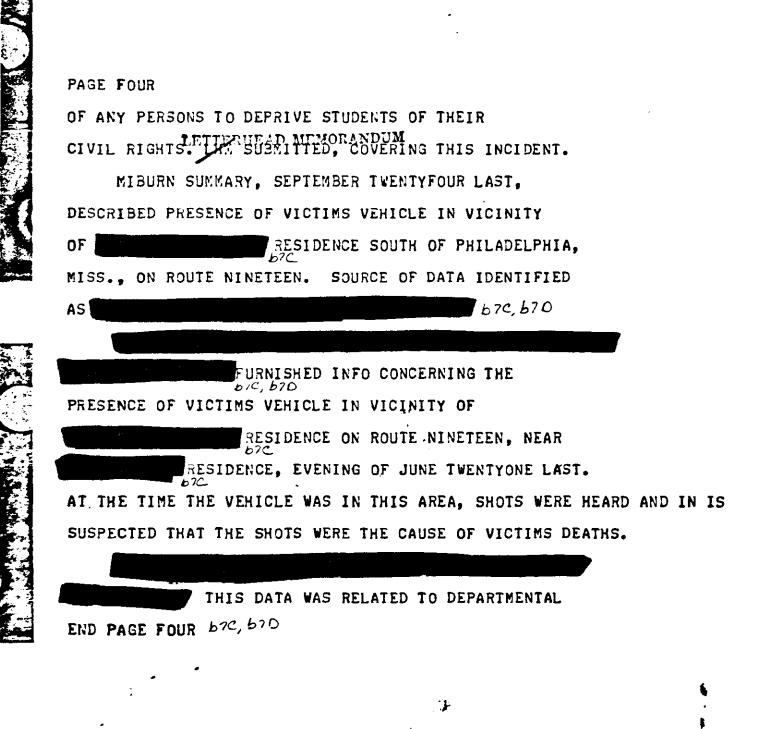

#### PAGE FOUR

TELEPHONICALLY ADVISED DEPUTY SHERIFF

PRICE ON SEPT. TWENTYONE INSTANT THAT AN ADDITIONAL ATTEMPT TO REGISTER VOTERS AT NESHOBA COUNTY WOULD BE MADE IN AM OF SEPT. TWENTYTWO NEXT. PRICE ADVISED THAT CIRCUIT COURT JUDGE, NESHOBA COUNTY, INSTRUCTED HIM THAT ANY PERSON ATTEMPTING TO REGISTER AT THE CIRCUIT CLERK OF COURT OFFICE ON SEPT. TWENTYTWO NEXT OR ANY SUBSEQUENT DATE DURING THE SITTING OF THE CIRCUIT COURT AT NESHOBA COUNTY, IS TO BE ARRESTED FOR CONTEMPT OF COURT.

THE ABOVE INFORMATION CONCERNING THE ARREST WAS FURNISHED COFO HEADQUARTERS, PHILADELPHIA, MISS., BY BUAGENTS SEPT. TWENTYONE INSTANT, AND THEY ADVISED THAT THEY WOULD ATTEMPT TO REGISTER ADDITIONAL WORKERS. REGISTRATION ATTEMPTS WILL BE OBSERVED BY BUAGENTS.